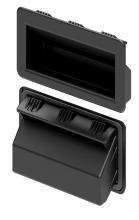

## Recessed Handle PA with Sealing

6-1412

• Recessed handle: PA V0, black

• Sealing: EPDM

## Remarks

Clip-in recessed handle for door-thickness from 1.5 - 3.5mm

1. self-adhesive seal